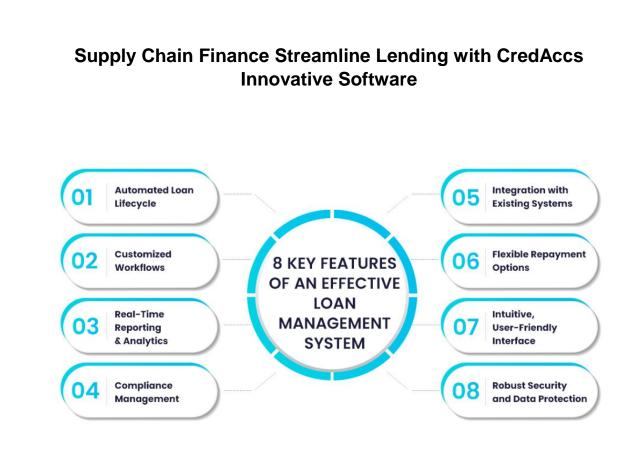

Managing <u>Supply Chain Finance</u> loans efficiently is made easy with CredAcc's no-code LOS and LMS platform. The software automates critical loan lifecycle processes using an intuitive drag-anddrop workflow builder that requires no coding. Integration with ERP systems provides real-time supply chain financial data, improving credit decisions and portfolio management. Embedded compliance management features reduce regulatory risks and simplify audits. Banks and NBFCs can improve operational efficiency, reduce turnaround times, and scale SCF lending profitably with CredAcc. Book a demo to explore the platform's advantages.