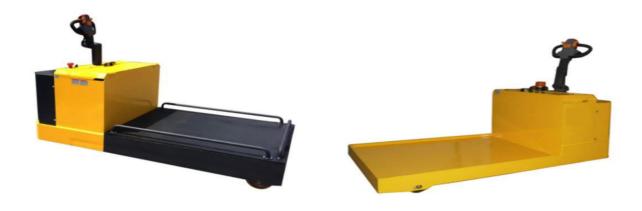

If you want a sophisticated machine to lift and move heavy die sets between storage and die handler machines then it will be best to focus on <u>die handling carts</u>. These are designed for heavy-duty tasks and they can rightly meet your needs for heavy industries operation. Contact Superlift Material Handling Inc for these tools! Make a call on 1.800.884.1891 to know more!

If you need a tool that can handle heavy loads to meet your current industrial operation then this is the right time to invest in a <u>die cart</u>. This tool is outstandingly designed and capable to move heavy die sets between storage and die handler machines. Superlift Material Handling Inc. offers these tools at an affordable price. Call on 1.800.884.1891 for more information!